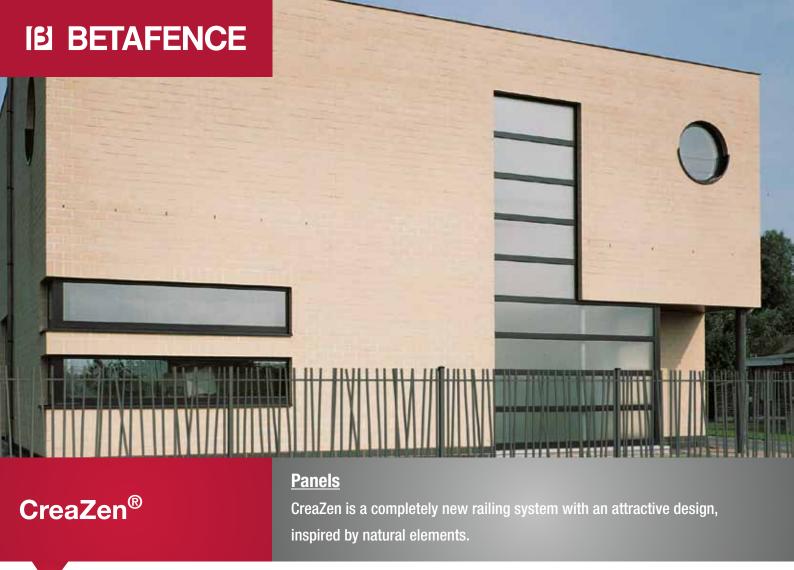

# **Product detail**

# Stylish

This panel, with its criss-cross design of natural lines, is inspired by the current trend of decorative new style railings. A modern take on a classical concept.

## Pure design

The square tubes of this particular fence panel provide a balanced aesthetic and a clean-cut look.

# Sleek installation

This new panel retains its sleek exterior thanks to almost invisible fixings, and is also easy to install with our compatible range of Bekafix posts.