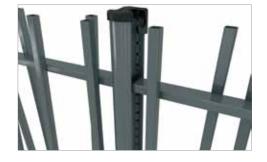

## Posts and fixation

## **Bekafix posts**

CreaZen panels can be installed with Bekafix posts. The panels can be easily fixed to the posts by making use of the special fixators.

## Accessories

Several installation accessories are available:

- fixation clamps (plastic), with stainless steel nuts and bolts
- base plates
- corner fixators for installing panels in an angle
- closing caps for vertical tubes