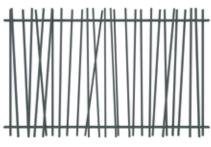

# Stylish

This panel, with its criss-cross design of natural lines, is inspired by the current trend of decorative new style railings. A modern take on a classical concept.

#### **Panels**

The panels have a width of 2400 mm and are available in a range of heights from 1000 to 2000 mm.

The vertical square tubes are welded at both sides of the horizontal tubes, in a criss-cross way.

Spacing between the vertical tubes is max. 110 mm

Horizontal rectangular tubes: 40 x 20 mm Vertical square tubes: 20 x 20 mm