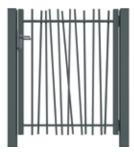

# Stylish

This panel, with its criss-cross design of natural lines, is inspired by the current trend of decorative new style railings. A modern take on a classical concept.

#### Gates

CreaZen fences can be combined with CreaZen gates, available as a single and double swing gates.