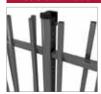

## Posts and fixation

## **Bekafix posts**

CreaZen panels can be installed with Bekafix posts. The panels can be easily fixed to the posts by making use of the special fixators.

## Accessories

Several installation accessories are available:

- fixation clamps (plastic), with stainless steel nuts and bolts
- base plates
- corner fixators for installing panels in an angle
- closing caps for vertical tubes